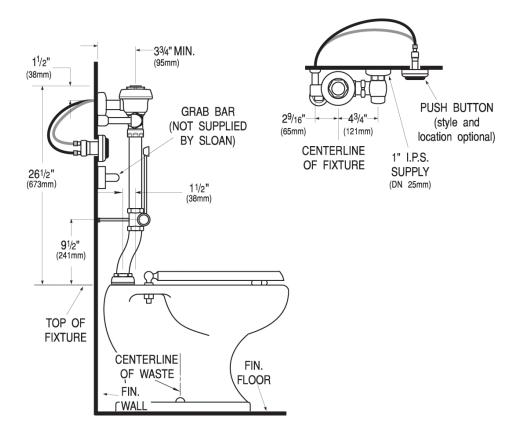

## **ROUGH-IN**

**Sloan 10500 Seymour Ave, Franklin Park, IL 60131** Phone: 800.982.5839 • Fax: 800.447.8329 • sloan.com )