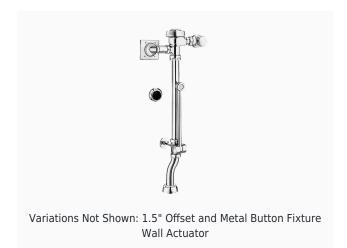

#### **DESCRIPTION**

3.5 gpf, Rough Brass Finish, Top Spud, Single Flush, 1.5 Offset, Metal Button Fixture Wall Actuator Push Button, Royal® Concealed Manual Specialty Water Closet Bedpan Washer/Hydraulic Flushometer.

#### **DETAILS**

• Flush Volume: 3.5 gpf (13.2 Lpf)

• Finish: Rough Brass (RB)

• Valve: Diaphragm

• Valve Body Material: Semi-red Brass

Fixture Type: Water ClosetFixture Connection: Top Spud

• Push Button: Metal Button Fixture Wall Actuator (MBFW)

• Offset: 1.5 (1-1/2-OFST)